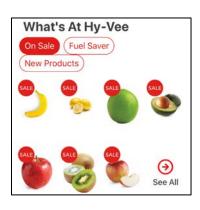

## SHOP ITEMSThe What's At Hy-Vee section allows you to see all<br/>available products that:

- Are **On Sale**
- Qualify for Fuel Saver
- are New Products to the store

Press the red-and-white button for the option you want to view, then swipe through the items shown or press See All to see all items in that group.