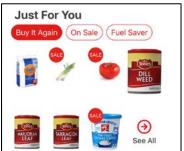

The **Just For You** area shows you items you have purchased in the past with Aisles Online. You have the option of seeing:

- **Buy It Again** items all the items you've purchased from Aisle Online in the past.
- **On Sale** items items you've purchased in the past that are currently on sale.
- Fuel Saver items items that you've purchased in the past that currently qualify for Fuel Saver points.