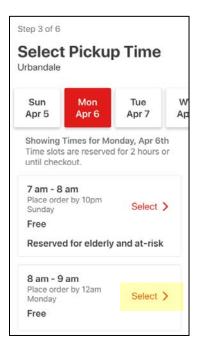

Select the address that appears or press Add New to enter a new address into the app.

**Select Pick-Up Time** – The days and times available for pick-up will display. You can scroll through days by swiping the dates at the top. You can view available times for each day by scrolling.

Select the day and time you would like to pick up your groceries by ensuring the correct day is highlighted and red, then press Select next to the time.

**Select Delivery Window** – Selecting a delivery window operates in the same way as selecting a pick-up time. Select the date and time you want your groceries delivered, then press Select.