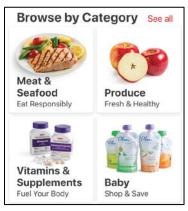

The **Browse by Category** section lets you view items by category. Press on one of the featured categories, or press See All to see a list of all categories you can choose from (see image below).

Scroll through the list of categories to find the one you want to shop, then press the name of the category to see the items in it.