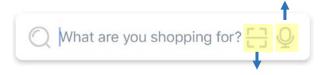

The **Search Bar** gives you a number of interesting ways to search for items as well. To start, press on the Search bar. Notice that the list of categories appears.

• **Typing Search Terms** -- Start typing in the search bar. You can search on any word that might appear in the name or description of a product. Matching search terms will appear as you type. If you see one you want to use, press on it. Otherwise, type your search term, then press the Search or spyglass button on your phone's touch keyboard.

**Speak Search Terms** –If you'd like to speak your search term into your phone, press the Microphone icon. Your phone might ask you to allow Aisles Online permission to use the voice recorder on your phone. If it does, press Yes. Then speak your search term. Aisles Online will pull up a list of times matching that search term.