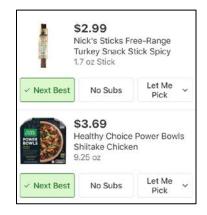

When you are done, press Save & Continue.

CHECK OUT Substitutions – If an item in your cart isn't in the store by the CONT. time your shopper looks for it, you can decide if you would like your shopper to select a substitute, if you want to select a substitute, or if you'd prefer no substitutes.

> Press Select next to the option you prefer. If you select Let Me Pick, a screen will appear allowing you to select a substitution preference for each item in your cart.

| 12:20           |                                                                               | .ıl 🗢 🗩  |
|-----------------|-------------------------------------------------------------------------------|----------|
| <               |                                                                               | Cancel   |
|                 | e don't hav<br>n in stock                                                     | -        |
| choice<br>Note: | an substitute it with a<br>e.<br>You'll never pay more<br>al item.            |          |
| ß               | Next Best<br>I want Hy-Vee to<br>choose a<br>substitute for me.               | Select > |
| °Č              | Let Me Pick<br>I want to<br>customize my<br>choices for<br>individual items.  | Select > |
| $\otimes$       | No<br>Substitutions<br>I don't want<br>substitutes for out<br>of stock items. | Select > |
|                 | of stock items.                                                               |          |