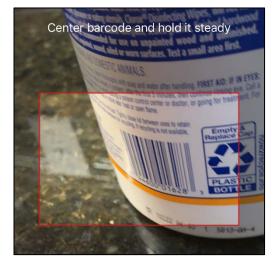

## Scanning Item's Bar Code –

If the item you want to search is packaged and has a bar code, you can scan that code with your device to

search for it in the app. This is handy when you want to add items to your shopping list as you run out of them at home.

Press the bar code symbol on the search bar, then scan the bar code on the item's package. If the item is available, it should appear on the screen.

10:15 .11 😤 🛤 10 < Search flour Filter \$2 19 Hy-Vee Bleached All Purpose Flour 5lb 向 1 each + \$2.79 Gold Medal All-Purpose Flour 5 lb Stand Up Bag Add to Cart \$1.99 Gold Medal All-Purpose Flour 2 lb Stand Up Bag Add to Cart 0 Br 8 E 屇 FUEL AVED