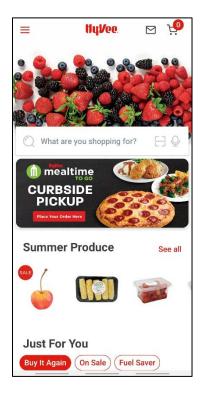

### MENU

On Apple devices, the menu is displayed at the bottom of the screen. You'll see icons for:

- Shop
- Deals
- Lists
- Fuel Saver
- My Account

On Android devices, the same menu items can be accessed from the hamburger/menu icon in the upper left of the screen.

**SHOP ITEMS** There are a number of ways to shop items in the app. Scroll through the screen to see all your options.

A featured category such as **Summer Produce** may appear on your screen. Swipe left or right on the items to see what is displayed, or press See All to see all the items in that category.

The **Just For You** area shows you items you have purchased in the past with Aisles Online. You have the option of seeing:

- **Buy It Again** items all the items you've purchased from Aisle Online in the past.
- **On Sale** items items you've purchased in the past that are currently on sale.
- Fuel Saver items items that you've purchased in the past that currently qualify for Fuel Saver points.

## SHOP ITEMSThe What's At Hy-Vee section allows you to see all<br/>available products that:

- Are **On Sale**
- Qualify for Fuel Saver
- are New Products to the store

Press the red-and-white button for the option you want to view, then swipe through the items shown or press See All to see all items in that group.