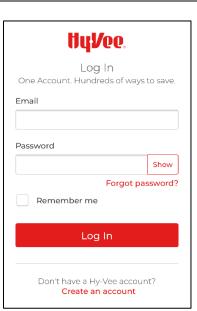

HyVee.

Sign in to your My Hy-Vee Account

Sign In

## SIGN IN CONT.

 Sign into the app by entering your email address and password, then pressing the red Log In button. Press the Show button to see your password as you type it.

\*If you have forgotten your password, press the **Forgot password?** link, then follow the instructions given on the screen.