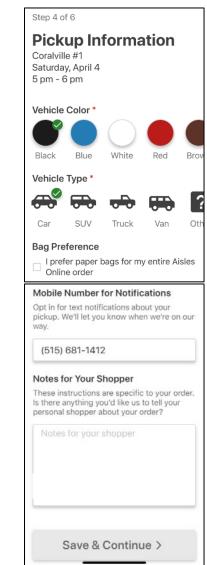

### CHECK OUT CONT.

- **T Pick-Up Information** The next screen will ask you:
  - The color and type of your vehicle so the associate knows which vehicle to look for.
  - Whether you would like paper bags instead of plastic ones.
  - For your cell phone number to send you a text message when your order is ready to be picked up.
  - For any notes you want to give your personal shopper.

**Delivery Information** – The Delivery Information screen is similar to the Pick-Up Information Screen. It will verify the delivery address, ask if you want paper or plastic bags, and ask you for any notes for your personal shopper.

When you are done, press Save & Continue.

CHECK OUT Substitutions – If an item in your cart isn't in the store by the CONT. time your shopper looks for it, you can decide if you would like your shopper to select a substitute, if you want to select a substitute, or if you'd prefer no substitutes.