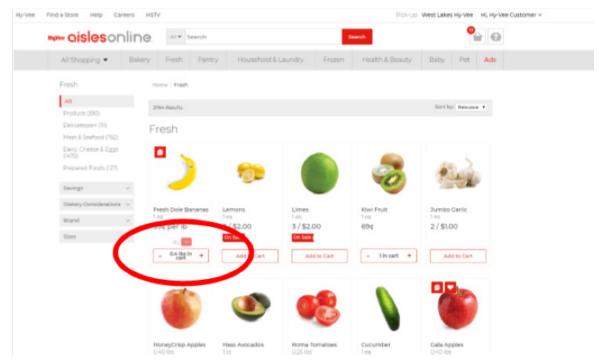

- 7. Once you have a location selected, search for your items using the search bar at the top of the page or by looking through the department categories located under the search bar.
- Add items to your shopping cart by selecting Add to Cart and adjust the quantity 8. or weight of the item using the + and - buttons.

- 9. Once you have added all your items, click on the grocery basket in the upper right hand corner and choose View My Cart.
- 10. You will see all the items you have added to your basket as well as an estimated total on the right side of the screen. (Note: There is a \$30 minimum purchase for all orders. If you have not met the minimum purchase, you will not be able to checkout.)
- 11. Select **Proceed to Checkout**.
- 12. Select a substitution preference in case the store is out of an item you've ordered. Choosing "No Substitutions" may mean that your order is only partially filled.